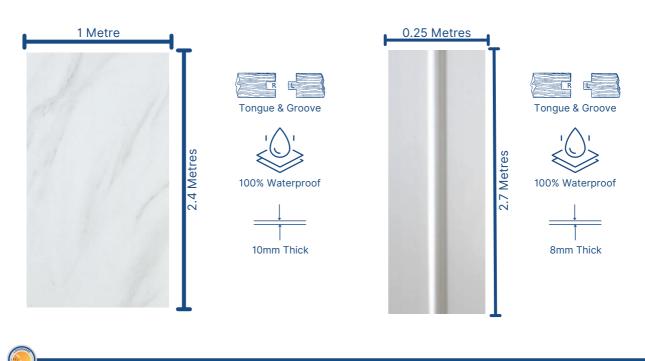

### Dimensions

#### **10mm PVC Panels** 2400mm x 1000mm

**FIX & FORGET ADHESIVE** 

FFA

WHITE FROST FF10WF WHITE HIGH **GLOSS** FF10WHG

MARBLE FF10WM

## 8mm PVC Panels

### 2700mm x 250mm 4 panels Per Pack

CONTRACTOR