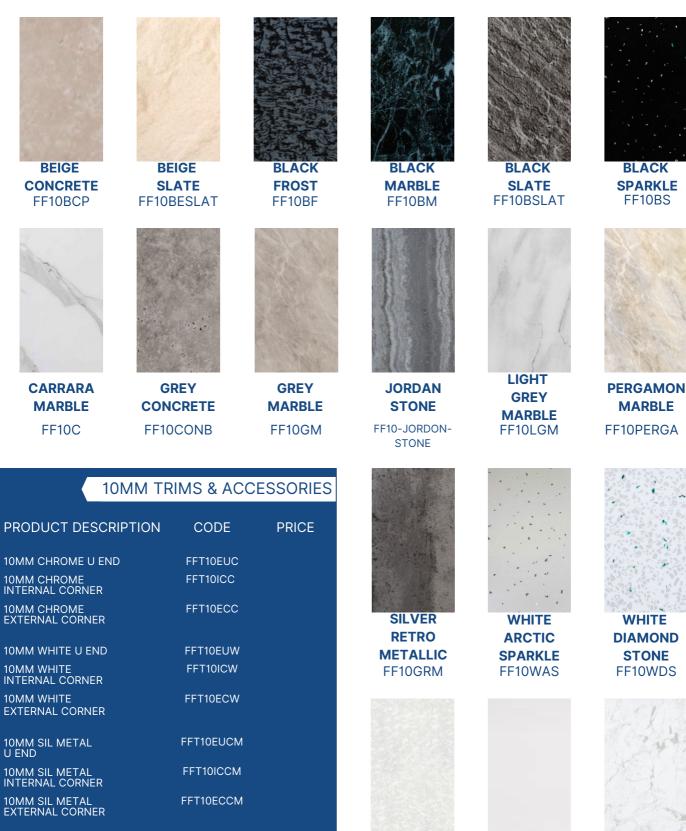

#### **10mm PVC Panels** 2400mm x 1000mm

**FIX & FORGET ADHESIVE** 

FFA

WHITE FROST FF10WF WHITE HIGH **GLOSS** FF10WHG

MARBLE FF10WM

## New Range of 10mm Panels

### 2400mm x 1000mm

GRAPHITE GREY QUARTZ FF10GGQ

GREY ONYX FF10GO

GREY QUARTZ MATT FF10GQM

GREY STONE FF10GS

OCEAN MARBLE FF100M

TIMELESS CARRARA MARBLE FF10TCM